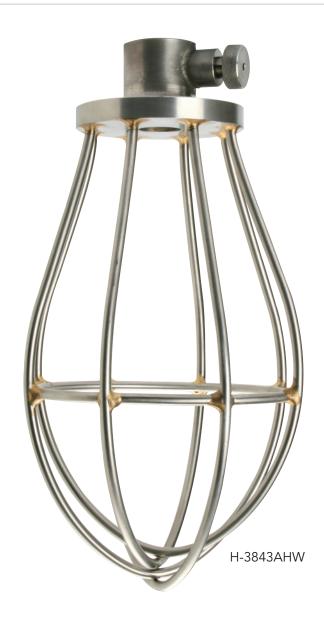

#### Custom-Made, Extreme-Duty Whisks

Designed to stand up to the abuse of mixing aggregate-laden, asphalt mixes, Humboldt's Extreme-Duty Whisks can outlast normal whisks and paddles by years. All Extreme-Duty Whisks are constructed from 1/4-inch diameter stainless steel rod and fused to custom-made stainless steel hubs.

### Standard Models

| Hobart 20-Quart Mixer, H-3843A<br>Current Model (Hobart HL-200 1/2 HP) | H-3843AHW |
|------------------------------------------------------------------------|-----------|
| Hobart 12-Quart Mixer, H-3842A<br>Current Model (Hobart HL-120 1/2 HP) | H-3842AHW |
| Hobart 5-Quart Mixer, H-3841<br>Current Model (Hobart N-50A-10)        | H-3841HW  |
| Hobart 20-Quart Mixer<br>Old Model (prior to 2007)                     | H-3843HW  |
| Hobart 12-Quart Mixer<br>Old Model (prior to 2007)                     | H-3842HW  |