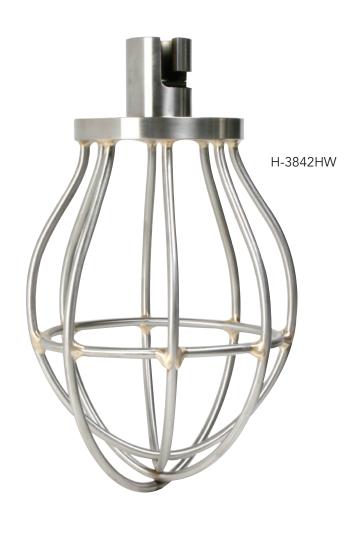

#### Custom-Made, Extreme-Duty Whisks

Designed to stand up to the abuse of mixing aggregate-laden, asphalt mixes, Humboldt's Extreme-Duty Whisks can outlast normal whisks and paddles by years. All Extreme-Duty Whisks are constructed from 1/4-inch diameter stainless steel rod and fused to custom-made stainless steel hubs.

### Standard Models

| Hobart 20-Quart Mixer, H-3843A<br>Current Model (Hobart HL-200 1/2 HP) | H-3843AHW |
|------------------------------------------------------------------------|-----------|
| Hobart 12-Quart Mixer, H-3842A<br>Current Model (Hobart HL-120 1/2 HP) | H-3842AHW |
| Hobart 5-Quart Mixer, H-3841<br>Current Model (Hobart N-50A-10)        | H-3841HW  |
| Hobart 20-Quart Mixer<br>Old Model (prior to 2007)                     | H-3843HW  |
| Hobart 12-Quart Mixer<br>Old Model (prior to 2007)                     | H-3842HW  |