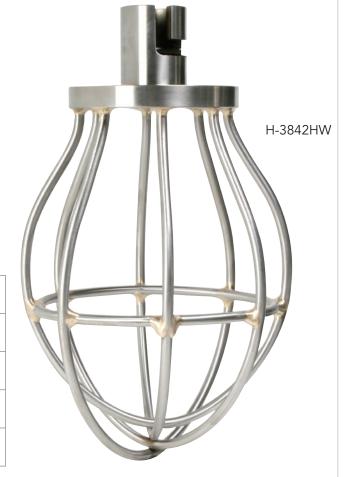

#### Custom-Made, Extreme-Duty Whisks

Designed to stand up to the abuse of mixing aggregate-laden, asphalt mixes, Humboldt's Extreme-Duty Whisks can outlast normal whisks and paddles by years. All Extreme-Duty Whisks are constructed from 1/4-inch diameter stainless steel rod and fused to custom-made stainless steel hubs.

### Standard Models

| Hobart 20-Quart Mixer, H-3843A<br>Current Model (Hobart HL-200 1/2 HP) | H-3843AHW |
|------------------------------------------------------------------------|-----------|
| Hobart 12-Quart Mixer, H-3842A<br>Current Model (Hobart HL-120 1/2 HP) | H-3842AHW |
| Hobart 5-Quart Mixer, H-3841<br>Current Model (Hobart N-50A-10)        | H-3841HW  |
| Hobart 20-Quart Mixer<br>Old Model (prior to 2007)                     | H-3843HW  |
| Hobart 12-Quart Mixer<br>Old Model (prior to 2007)                     | H-3842HW  |