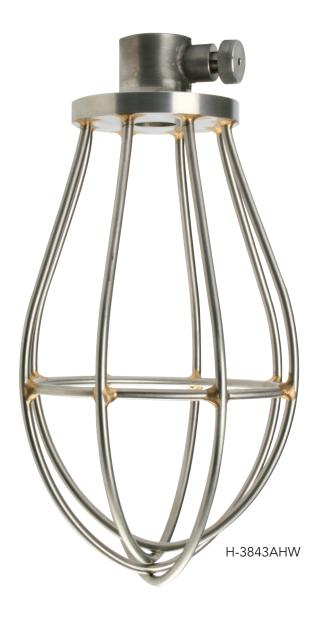

#### Custom-Made, Extreme-Duty Whisks

Designed to stand up to the abuse of mixing aggregate-laden, asphalt mixes, Humboldt's Extreme-Duty Whisks can outlast normal whisks and paddles by years. All Extreme-Duty Whisks are constructed from 1/4-inch diameter stainless steel rod and fused to custom-made stainless steel hubs.

### Standard Models

| Hobart 20-Quart Mixer, H-3843A<br>Current Model (Hobart HL-200 1/2 HP) | H-3843AHW |
|------------------------------------------------------------------------|-----------|
| Hobart 12-Quart Mixer, H-3842A<br>Current Model (Hobart HL-120 1/2 HP) | H-3842AHW |
| Hobart 5-Quart Mixer, H-3841<br>Current Model (Hobart N-50A-10)        | H-3841HW  |
| Hobart 20-Quart Mixer<br>Old Model (prior to 2007)                     | H-3843HW  |
| Hobart 12-Quart Mixer<br>Old Model (prior to 2007)                     | H-3842HW  |