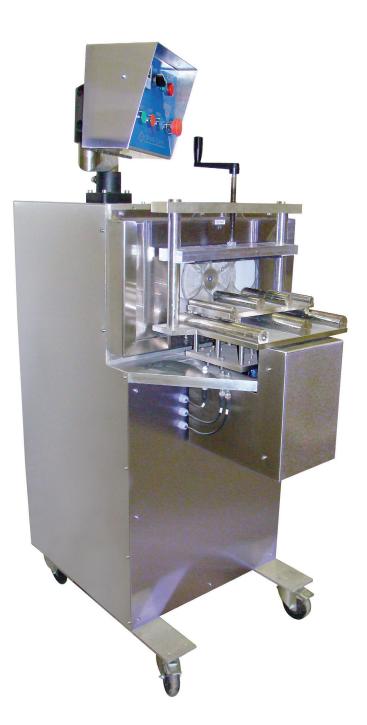

## H-2962 & H-2962.5F Concrete Cylinder End Grinder

This automatic cylinder end grinder quickly grinds specimen ends plane and parallel prior to compression tests. This unit can grind three (3)  $4" \times 8"$  (100mm x 200mm), (3)  $3" \times 6"$  (76mm x 150mm) or two (2)  $6" \times 12"$  (150mm x 300mm) test cylinders simultaneously. The adapter for  $4" \times 8"$  (100mm x 200mm) and  $3" \times 6"$  (76mm x 150mm) test cylinders is easy to install on the table and requires no assembly. The machine is mounted on wheels for easy moving. Safe access to components allows for easy maintenance. The grinder's aluminum frame and stainless steel exterior ensure both resistance to corrosion and light weight.

- Grinds planeness and parallelism of test cylinder ends
- Planeness accuracy: 0.002" (0.05mm)
- Grinding time 90 to 120 seconds per end
- Ready to use for 6" x 12" (150mm x 300mm), 4" x 8" (100mm x 200mm), 3" x 6" (76mm x 150mm) and 2" x 4" (50mm x 100mm) test cylinders
- Selectable advance speed
- Automatic bi-directional radial displacement of the table
- Aluminum Frame
- Stainless steel outer shell
- Splash guard reduces user exposure to water and dust
- Easy access to water inlet and outlet
- Diamond-grinding wheel included

## Specifications:

| Sample Size:   | 6" x 12" ( 152 x 305mm), 4" x 8" ( 102 x 203mm), 3" x 6" ( 75 x 150mm) cylin-<br>ders |
|----------------|---------------------------------------------------------------------------------------|
| Cut Precision: | Plane and Parallel to within<br>0.002" (.05 mm)                                       |
| Cutting Feed:  | Manual—right hand operation                                                           |
| Cutting Head:  | Diamond wheel                                                                         |
| Cutting Speed: | 90 to 120 seconds per end                                                             |
| Dimensions:    | 52.5" x 24" x 37" (1334 x 610 x 940mm)                                                |