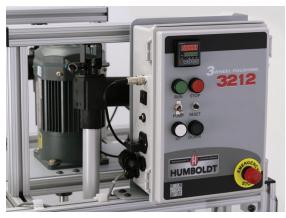

# Three-Wheel Polishing Device

The New, Humboldt H-3212, Three-Wheel Polishing Device, is designed to simulate the polishing effects of traffic on asphalt pavement. Polishing of unbound aggregates per AAS-HTO PP103 and asphalt mixtures per AASHTO PP104 can be accomplished. The convenient staging area eases the installation and removal of the molds in the testing area and enables testing with the Dynamic Friction Tester (DFT) before and after polishing of the sample. Electronic actuators lift and lower the wheel carriage onto and off the sample. The VFD allows for a variable rotation of 50-70 rpm from the rugged 1/2 hp gear motor. A counter mounted on the electronic controller counts down, stopping the test and water pump automatically after reaching 100,000 rotations.

### **Technical Specifications**

- 115/130 VAC, 60Hz
- 1/2hp, three phase gear motor
- VFD (Variable Frequency Drive) Controlled
- 115V, 60Hz Submersible water pump
- RPM range: 50-70

#### Frame

- Rugged 80/20 aluminum slotted frame
- Clear plexiglass on all 4 sides
- Front access door with safety cut off switch
- Locking door hinges prevent door from closing when open
- Sample/mold adjustment and locking knobs, locks the mold in place preventing it from moving during testing
- Electronic actuators lift and lower the wheel base
- Unit provides 6-inch clearance when wheelbase is lifted
- Easy-Load Plate provides easy insertion and removal of mold