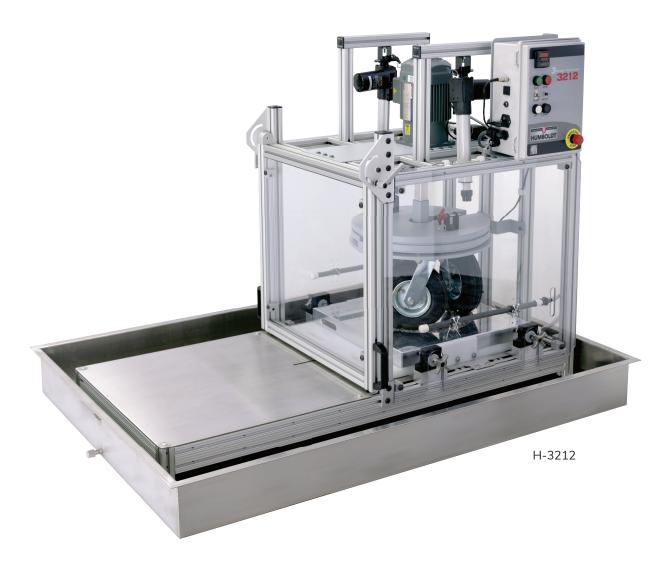

# Three-Wheel Polishing Device

The New, Humboldt H-3212, Three-Wheel Polishing Device, is designed to simulate the polishing effects of traffic on asphalt pavement. Polishing of unbound aggregates per AAS-HTO PP103 and asphalt mixtures per AASHTO PP104 can be accomplished. The convenient staging area eases the installation and removal of the molds in the testing area and enables testing with the Dynamic Friction Tester (DFT) before and after polishing of the sample. Electronic actuators lift and lower the wheel carriage onto and off the sample. The VFD allows for a variable rotation of 50-70 rpm from the rugged 1/2 hp gear motor. A counter mounted on the electronic controller counts down, stopping the test and water pump automatically after reaching 100,000 rotations.

#### Frame

- Rugged 80/20 aluminum slotted frame
- Clear plexiglass on all 4 sides
- Front access door with safety cut off switch
- Locking door hinges prevent door from closing when open
- Sample/mold adjustment and locking knobs, locks the mold in place preventing it from moving during testing
- Electronic actuators lift and lower the wheel base
- Unit provides 6-inch clearance when wheelbase is lifted
- Easy-Load Plate provides easy insertion and removal of mold

#### Wheelbase

- 145 ±5 lbs, including steel weights and carriage assembly
- Three 2.8/2.40-40 tires on heavy-duty swivel casters
- 11.2" diameter wheel path
- Connects to electronic actuator for easy lifting and lowering

#### **Staging Area**

- 24" x 22" sample staging allows the user to easily slide the sample in and out of the testing area
- Stainless steel metal platform

#### Water Basin

• 5' L x 3.5' W x 6" D with drain valve

#### Includes

- H-3212.13 Casting Mold
- H-3212.13.3 Sample Holder

H-3212

Wheelbase assembly

H-3212.13 Casting Mold

H-3212.13.3 Sample Holder

Humboldt Mfg. Co. www.humboldtmfg.com 875 Tollgate Road Elgin, Illinois 60123 U.S.A.