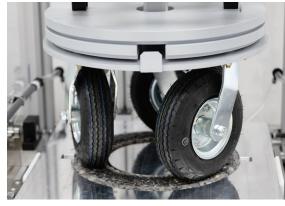

#### Wheelbase

- 145 ±5 lbs, including steel weights and carriage assembly
- Three 2.8/2.40-40 tires on heavy-duty swivel casters
- 11.2" diameter wheel path
- Connects to electronic actuator for easy lifting and lowering

#### Includes

- H-3212.13 Casting Mold
- H-3212.13.3 Sample Holder

H-3212

Wheelbase assembly

H-3212.13 Casting Mold

H-3212.13.3 Sample Holder

Humboldt Mfg. Co. www.humboldtmfg.com 875 Tollgate Road Elgin, Illinois 60123 U.S.A.