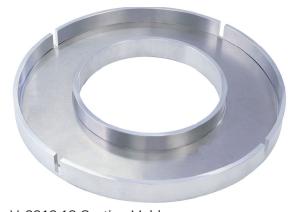

#### Includes

- H-3212.13 Casting Mold
- H-3212.13.3 Sample Holder

H-3212

Wheelbase assembly

H-3212.13 Casting Mold

H-3212.13.3 Sample Holder

Humboldt Mfg. Co. www.humboldtmfg.com 875 Tollgate Road Elgin, Illinois 60123 U.S.A.