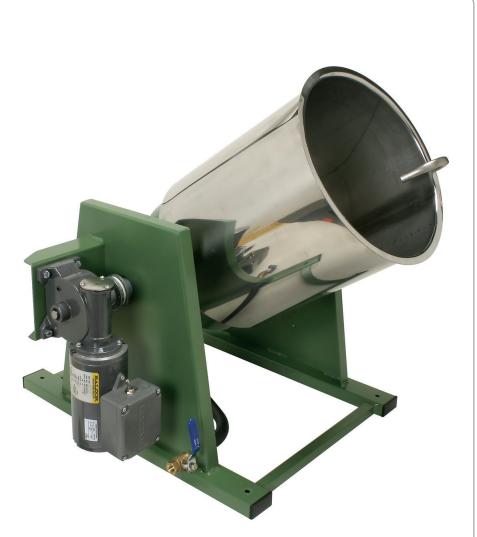

## Overview

The H-3949 Aggregate Washer automatically washes aggregate to remove clay and other fines capable of passing a #200 sieve. Using the auto aggregate washer eliminates inconsistencies and the high cost of typical manual methods. In operation, the inclined, motorized, stainless steel drum rotates at agitate the sample until water overflow from the lip of the drum is clear. The drum is driven by a 1-1/2 hp 115V 60Hz AC, 1 amp motor totally enclosed motor, the drum tilts and locks below horizontal to flush out the washed sample. A permanent water connection with a valve is provided. Overall dimensions are: 26" x 18" x 26" with the drum in the upright position.