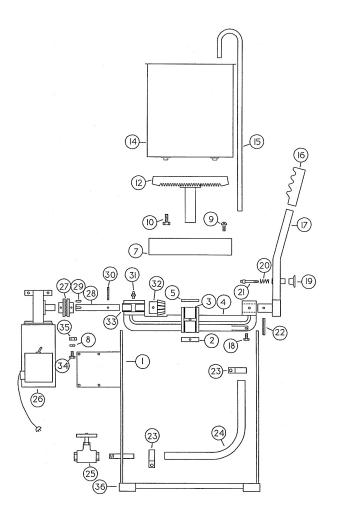

| #  | Description                | Qty. |
|----|----------------------------|------|
| 1  | Frame                      | 1    |
| 2  | Collar                     | 1    |
| 3  | Bushing                    | 2    |
| 4  | Yoke Assembly (w/bushings) | 1    |
| 5  | Washer                     | 1    |
| 7  | Guard                      | 1    |
| 8  | Lockwasher                 | 4    |
| 9  | Bolt                       | 4    |
| 10 | Hex-Capscrew               | 4    |
| 12 | Large Gear Assemb          | 1    |
| 14 | Bucket                     | 1    |
| 15 | Flow-Tube                  | 1    |
| 16 | Grip                       | 1    |
| 17 | Handle Assy.               | 1    |
| 18 | Hex Capscrew               | 1    |
| 19 | Knob                       | 1    |
| 20 | Spring                     | 1    |

| #  | Description         | Qty. |
|----|---------------------|------|
| 21 | Shotpin             | 1    |
| 22 | Rollpin             | 1    |
| 23 | Hose Clamp          | 2    |
| 24 | Hose                | 1    |
| 25 | Valve               | 1    |
| 26 | Gear Motor Assembly | 1    |
| 27 | Coupling Assy.      | 1    |
| 28 | Shaft               | 1    |
| 29 | Key∙                | 1    |
| 30 | Roll pin            | 1    |
| 31 | Greasefittirig      | 2    |
| 32 | Small Gear          | 1    |
| 33 | Bushing             | 2    |
| 34 | Hex Mach. Bolt      | 4    |
| 35 | Hex Nut             | 4    |
| 36 | End Caps            | 4    |